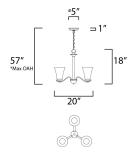

\*max overall height

#### **MEASUREMENTS**

DIMENSION : 20" L x 20" W x 18" H

MAX OAH : 57" OAH

CANOPY : 5" W x 1" H x 5" L

HANGING WEIGHT : 7.15 lb