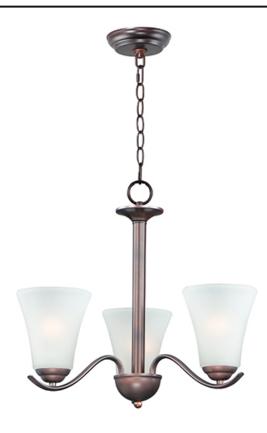

### PRODUCT DESCRIPTION

Gently waving arms of Satin Nickel or Oil Rubbed Bronze support tall-profile Frosted glass shades creating a scale normally not found in this category of lighting. The bath vanity may be installed up or down and also includes a Polished Chrome finish.

### **FINISHES OPTION**